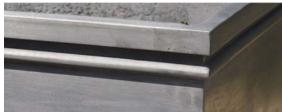

## Gramercy

The Gramercy planter is a recent design. It features a substantial bead and square trim at the top and the bottom. Not only does this trim pattern look great, it also adds structural strength. This planter has optional bun feet and comes in three stock size configurations. Other custom sizes are available in this fully featured line.

| WINDOW BOX | V | /IN | ۷D | O' | W | BC | X |
|------------|---|-----|----|----|---|----|---|
|------------|---|-----|----|----|---|----|---|

TRIM DETAIL

|            |            | height | width | length |
|------------|------------|--------|-------|--------|
| Cube       | PGC2424PTA | 24"    | 24"   | 24"    |
| Window Box | PGW1836PTA | 18"    | 36"   | 12"    |
| Trough     | PGT3060PTA | 30"    | 60"   | 18"    |