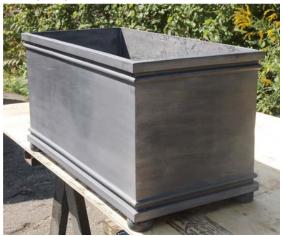

## Gramercy

The Gramercy planter is a recent design. It features a substantial bead and square trim at the top and the bottom. Not only does this trim pattern look great, it also adds structural strength. This planter has optional bun feet and comes in three stock size configurations. Other custom sizes are available in this fully featured line.

| WINDOW BOX | V | /IN | ۷D | O' | W | BC | X |
|------------|---|-----|----|----|---|----|---|
|------------|---|-----|----|----|---|----|---|

TRIM DETAIL

|            |            | height | width | length |
|------------|------------|--------|-------|--------|
| Cube       | PGC2424PTA | 24"    | 24"   | 24"    |
| Window Box | PGW1836PTA | 18"    | 36"   | 12"    |
| Trough     | PGT3060PTA | 30"    | 60"   | 18"    |