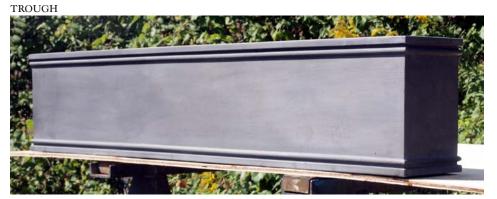

| WINDOW BOX | V | /IN | ۷D | O' | W | BC | X |
|------------|---|-----|----|----|---|----|---|
|------------|---|-----|----|----|---|----|---|

TRIM DETAIL

|            |            | height | width | length |
|------------|------------|--------|-------|--------|
| Cube       | PGC2424PTA | 24"    | 24"   | 24"    |
| Window Box | PGW1836PTA | 18"    | 36"   | 12"    |
| Trough     | PGT3060PTA | 30"    | 60"   | 18"    |